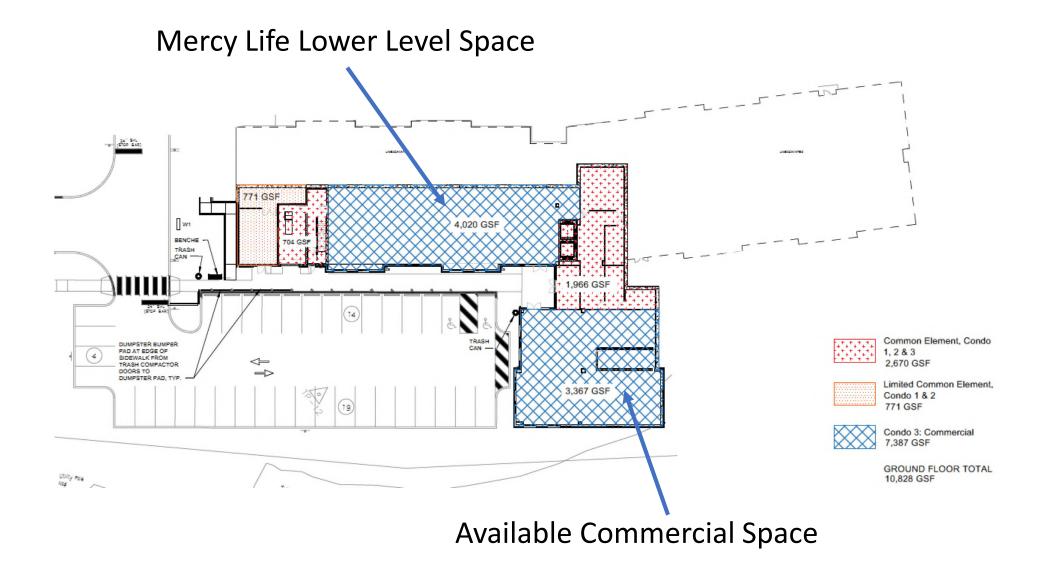

Mercy LIFE
Living Independently For Elders
A Member of Trinity Health

Kinder Park – Phase 4 – Lower Level

#### Kinder Park – Phase 4

#### Woodlyn, PA | 2021 | 96 units | Wellness Center