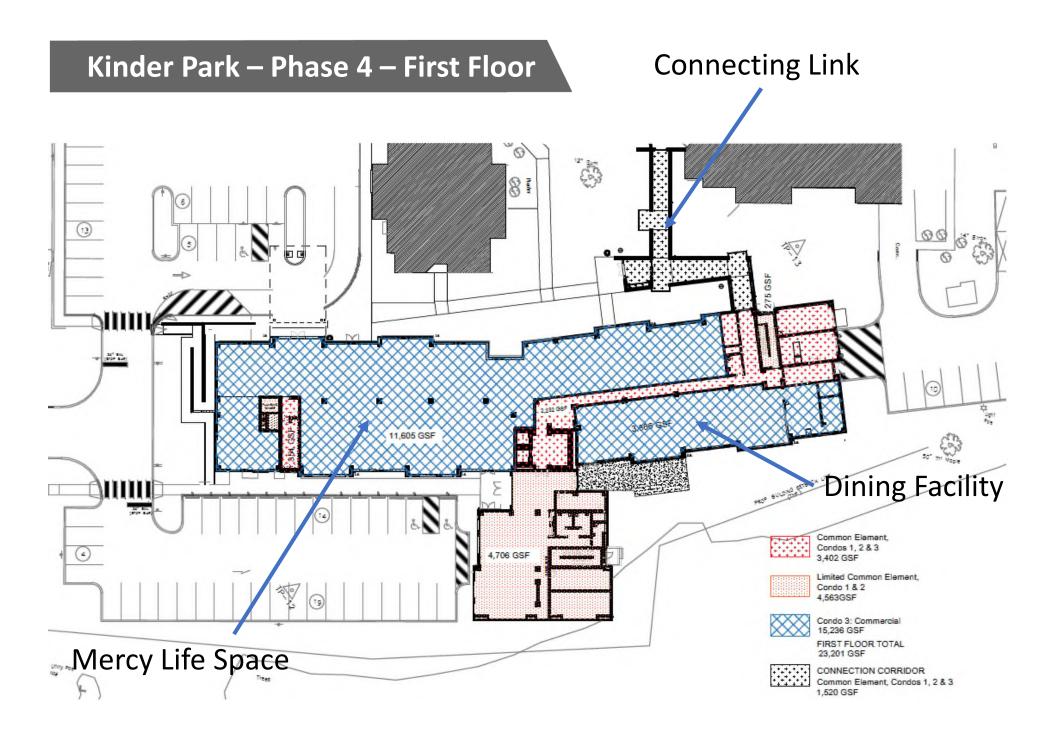

#### Kinder Park – Phase 4

Woodlyn, PA | 2021 | 96 units | Mercy Life

#### Kinder Park – Mercy Life Wellness Center

- Program of All-inclusive Care for the Elderly (PACE)
- Adult Day Care & Comprehensive Medical, Health Recreational and Social Services
- Promotes Independence at Home for Seniors
- Medicaid/Medicare Program
- Dining Facility Providing 3 meals per Day
- Connected via Conditioned Walkway to 160 Additional Households
- Creates 70 New Jobs